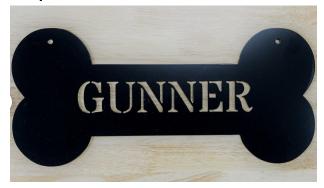

## Sample Bone:

Pet Name:

Each bone is CNC Plasma cut from 18 gauge steel and painted for a durable finish.

| (Limit 12 Characters per na | me Please) |  |  |
|-----------------------------|------------|--|--|
|                             |            |  |  |
|                             |            |  |  |
|                             |            |  |  |